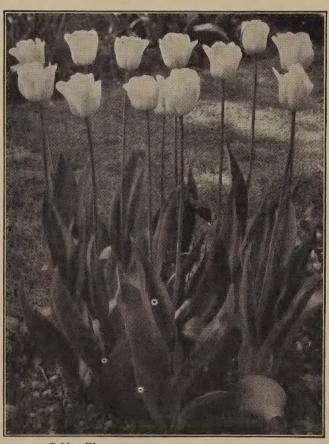

9098 Tritonia

Crocata Mixed. Charming little flowers of the brightest colors. 10 in, high, Excellent for indoor winter blooming. Not hardy, 12 for 60¢; 100 for \$4.00; 250 for \$7.75.

9389 Mariposa Tulips Calochortus. Gorgeously colored flowers, many marked with "eyes" like those on wings of a butterfly. May and June. 3 for 25¢; 12 for 75¢; 100 for \$5.25.